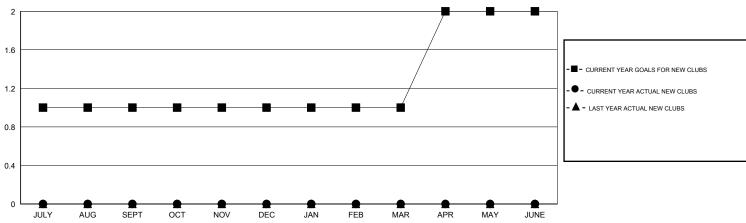

## LOCATION ILLINOIS

| • • • • • • • • • • • • • • • • • • • • |                  |                   | 200/1110         |                  |
|-----------------------------------------|------------------|-------------------|------------------|------------------|
|                                         |                  | Clubs             |                  |                  |
|                                         | RESU             | LTS FOR 2015-2016 |                  |                  |
| QUARTER                                 | NEW CLUB<br>GOAL | NEW CLUBS         | DROPPED<br>CLUBS | NET<br>GAIN/LOSS |
| JULY/AUG/SEPT                           | 1                | 0                 | 0                | 0                |
| OCT/NOV/DEC                             | 0                | 0                 | 0                | 0                |
| JAN/FEB/MAR                             | 0                | 0                 | 0                | 0                |
| APR/MAY/JUNE                            | 1                | 0                 | 0                | 0                |
|                                         |                  |                   |                  |                  |

## GOALS AND ACTUAL NEW CLUBS CUMULATIVE