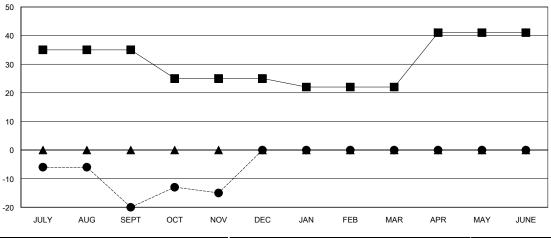

| ] |                       |                    | Members                             |                    |                  |  |
|---|-----------------------|--------------------|-------------------------------------|--------------------|------------------|--|
|   | RESULTS FOR 2015-2016 |                    |                                     |                    |                  |  |
|   | QUARTER               | NEW MEMBER<br>GOAL | CHARTER AND<br>NEW MEMBERS<br>ADDED | DROPPED<br>MEMBERS | NET<br>GAIN/LOSS |  |
|   | JULY/AUG/SEPT         | 35                 | 20                                  | 40                 | -20              |  |
| I | OCT/NOV/DEC           | -10                | 30                                  | 25                 | 5                |  |
| l | JAN/FEB/MAR           | -3                 | 0                                   | 0                  | 0                |  |
| ı | APR/MAY/JUNE          | 19                 | 0                                   | 0                  | 0                |  |

## GOALS AND ACTUAL MEMBERS CUMULATIVE

| - CURR  | ENT YEAR GOALS FOR NEW |
|---------|------------------------|
| MEMBERS |                        |

CURRENT YEAR ACTUAL MEMBERS

- ▲ - LAST YEAR ACTUAL MEMBERS